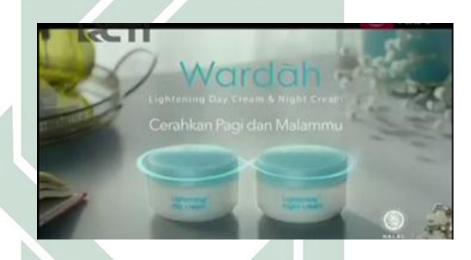

4.1.2.WARDAH LIGHTNING DAY CREAM AND NIGHT CREAM

<u>Untuk mencerahkan Kulitmu, satu</u> <u>saja tidak cukup</u>. Gunakan wardah Lightning Day Cream and Night Cream, di pagi dan malam hari. Seven active white complex dan skin lightning systemnya, lembut dan halal untuk kulitmu. Wardah Lightning Day Cream and Night Cream. (transcribed data source 2)

### *Untuk mencerahkan Kulitmu, satu saja tidak cukup.*

Denotatively, this advertisement is told by the woman, she explains that Wardah lightning day cream and night cream is a product that must be used in the morning and night to give the best result for our beautiful face. In this part of scenes, we can see the picture that explains about system of wardah in day and night. Connotatively, the sentence "*Untuk mencerahkan Kulitmu, satu saja tidak cukup.*" describes us that if we want to perfect result, we have to complete our equipment. Similar with that, this advertisement offer 2 products to complete our beauty process. Not only lightning day cream which protect us from ultra violet (UV), this products also present night cream to take care our tired face after daily activity.

So, the meaning of this verbal expressions of this advertisement is, product of Wardah lightening day and night cream will give us the best result for our skin because this product is completing each others. This product has the best process system to make a beatiful, bright, white face. Those creams are soft and suitable to use for our skin. This product series will be really helps us to solve our problem in beauty skin because they have different process system in work than other product.