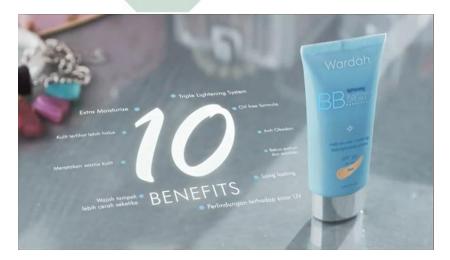

Memberi sepuluh manfaat bagi kulit.

Denotatively, the verbal expression that is said by the woman of this advertisement, She explaints that wardah BB cream gives ten benefits for skin. In this scene, we can looks ten benefits of wardah BB cream. They are (1) extra moisturizer (2) triple lithening system (3) oil free formula (4) anti oksidan (5) long lasting (6) perlindungsn terhadap sinar UV (7) wajah tampak lebih cerah seketika (8) meratakan warna kulit (9) kulit terlihat lebih halus (10) Bebas polusi dan noda. Connotatively, the sentence *"Memberi sepuluh manfaat bagi kulit"* describes us that this product gives ten benefits for skin. As we look the picture above that describing ten benefits for skin. And actually, this reason why this products brave to stated "cantik dalam satu menit". Those benefits help to speed up beauty process for our skin.