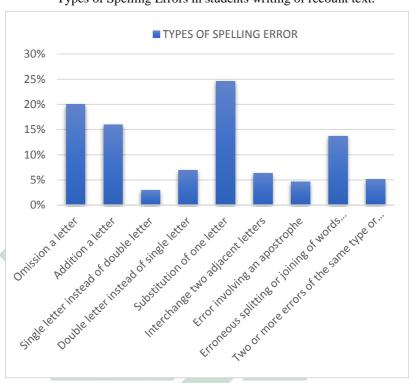

From analysis the data, it can be obtained the highest frequency of the spelling error. Those spelling errors would be described on a chart below.

Chart 4.1 Types of Spelling Errors in students writing of recount text.

From the chart above, the highest spelling error occurs is dominated by substitution of one letter category with percentage of 24,60%. It can be detailed that there are some types of spelling error occur more than 10% such as omission of letter (20%), addition of letter and erroneous splitting or joining of words (16%). While, there are some types of spelling error occur less than 10% such as single letter instead of double letter (2,90%), double letter instead of single letter (6,90%), interchange two adjacent letter (6,30%), error involving an apostrophe and two or more errors (4,60%).